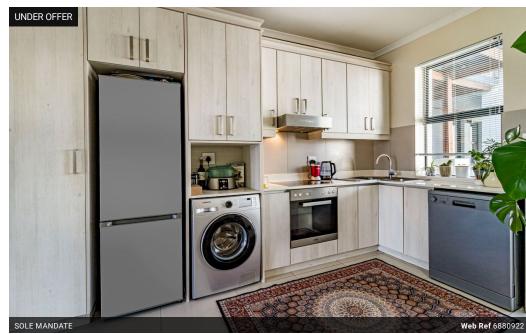

## 2 Bedroom, 2 Bathroom Apartment in Grand Olive

A spacious 2-bedroom, 2-bathroom apartment, perfectly positioned on the top floor of the prestigious Grand Olive Apartment Block.

An open-plan living space that flows onto a large, covered patio, complete with a built-in braai - perfect for entertaining or simply relaxing as you enjoy the Estate's serene surroundings.

## **Features**

| Interior     |   | Exterior            |     | Sizes      |      |
|--------------|---|---------------------|-----|------------|------|
| Bedrooms     | 2 | Carports / Parkings | 2   | Floor Size | 83m² |
| Bathrooms    | 2 | Security            | Yes |            |      |
| Kitchens     | 1 | Pool                | No  |            |      |
| Recep. Rooms | 2 |                     |     |            |      |