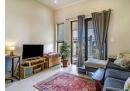

## 2 Bedroom, 2 Bathroom Apartment in Grand Olive

A spacious 2-bedroom, 2-bathroom apartment, perfectly positioned on the top floor of the prestigious Grand Olive Apartment Block.

An open-plan living space that flows onto a large, covered patio, complete with a built-in braai - perfect for entertaining or simply relaxing as you enjoy the Estate's serene surroundings.

## **Features**

| Interior     |   | Exterior            |     | Sizes      |      |
|--------------|---|---------------------|-----|------------|------|
| Bedrooms     | 2 | Carports / Parkings | 2   | Floor Size | 83m² |
| Bathrooms    | 2 | Security            | Yes |            |      |
| Kitchens     | 1 | Pool                | No  |            |      |
| Recep. Rooms | 2 |                     |     |            |      |