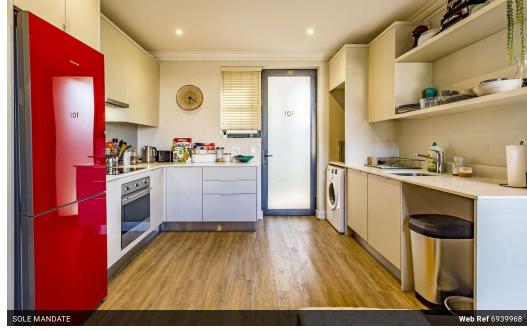

## Key Features:

- 2 spacious bedrooms and 1 modern bathroom
- 69m² ground floor corner unit, offering added privacy
- · Bright, sun-filled living areas with beautiful greenbelt...

## Features

| Pets Allowed | Yes |                     |     |            |      |
|--------------|-----|---------------------|-----|------------|------|
| Interior     |     | Exterior            |     | Sizes      |      |
| Bedrooms     | 2   | Carports / Parkings | 2   | Floor Size | 69m² |
| Bathrooms    | 1   | Security            | Yes |            |      |
| Kitchens     | 1   | Pool                | No  |            |      |
| Recep. Rooms | 1   |                     |     |            |      |