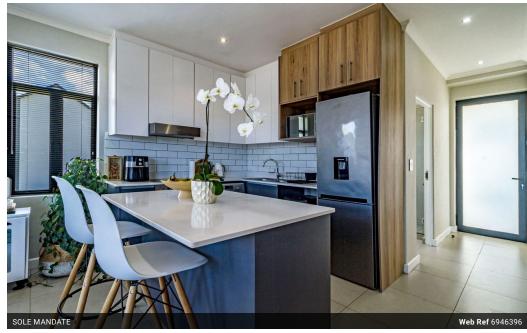

### 2-Bedroom 2-bathroom Corner Unit with Abundant Natural Light - Sitari

This beautifully presented 2-bedroom, 2-bathroom corner unit on the first floor offers a bright and spacious living space, perfect for modern living. Located in Waterford Place, this property boasts plenty of natural light throughout, thanks to its ideal north-west facing position in a desirable build up area in Sitari Country Estate.

#### Key Features:

2 Bedrooms: Spacious and well-lit with natural light.

2 Bathrooms: One en-suite bathroom with the main bedroom, and a family bathroom featuring a full bathroom with a bath.

Corner Unit: Enjoy extra privacy and light with a corner unit offering panoramic views.

#### Features

| Interior     |   | Exterior            |    | Sizes      |      |
|--------------|---|---------------------|----|------------|------|
| Bedrooms     | 2 | Carports / Parkings | 2  | Floor Size | 84m² |
| Bathrooms    | 2 | Security            | No |            |      |
| Kitchens     | 1 | Pool                | No |            |      |
| Recep. Rooms | 1 |                     |    |            |      |