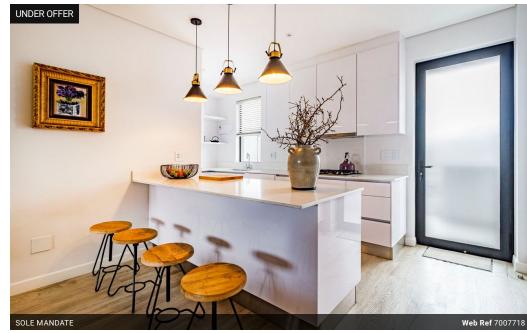

Monthly Levy R3,122 Monthly Rates R774

Spacious 2-Bed, 2-Bath in sought-after Meadow Lane

This sought-after Meadow Lane unit offers modern comfort and convenience in a secure, tranquil setting. Featuring two spacious bedrooms and two bathrooms - main en-suite.

The open-plan kitchen is fitted with an integrated fridge/freezer, electric oven, and gas hob, seamlessly flowing into the living area and enclosed patio - ideal for entertaining all year-round. Stay comfortable in air conditioning and enjoy the extra storage space provided with its large storage unit.