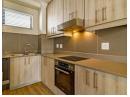

## Meticulous North-facing First-Floor 2-Bedroom Apartment for Sale

This North-facing first-floor luxury apartment is designed by its looks and warm rich colors. It offers an effortless flow from room to room, the kitchen is accompanied by a centre island in its open floor plan. The kitchen is surrounded by built-in cupboards from floor to ceiling. This Luxury Apartment boasts 2 bedrooms and 1 bathroom. The apartment is accompanied by a north-facing built-in braai for the entertainer's delight. This unit includes 2 parking bays with plenty of visitor parking available.