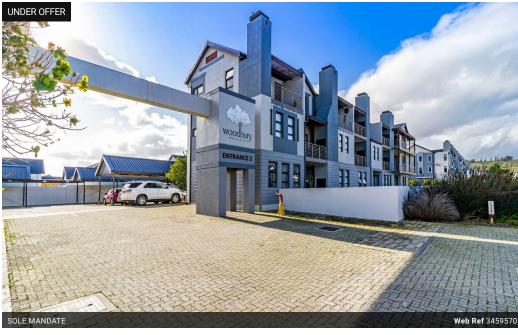

## Meticulous North-facing First-Floor 2-Bedroom Apartment for Sale

This North-facing first-floor luxury apartment is designed by its looks and warm rich colors. It offers an effortless flow from room to room, the kitchen is accompanied by a centre island in its open floor plan. The kitchen is surrounded by built-in cupboards from floor to ceiling. This Luxury Apartment boasts 2 bedrooms and 1 bathroom. The apartment is accompanied by a north-facing built-in braai for the entertainer's delight. This unit includes 2 parking bays with plenty of visitor parking available.