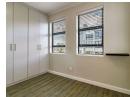

## Meticulous North-facing First-Floor 2-Bedroom Apartment for Sale

This North-facing first-floor luxury apartment is designed by its looks and warm rich colors. It offers an effortless flow from room to room, the kitchen is accompanied by a centre island in its open floor plan. The kitchen is surrounded by built-in cupboards from floor to ceiling. This Luxury Apartment boasts 2 bedrooms and 1 bathroom. The apartment is accompanied by a north-facing built-in braai for the entertainer's delight. This unit includes 2 parking bays with plenty of visitor parking available.

## Features

| Interior     |   | Exterior            |     | Sizes      |                  |
|--------------|---|---------------------|-----|------------|------------------|
| Bedrooms     | 2 | Carports / Parkings | 2   | Floor Size | 73m <sup>2</sup> |
| Bathrooms    | 1 | Security            | Yes |            |                  |
| Kitchens     | 1 | Pool                | No  |            |                  |
| Recep. Rooms | 1 |                     |     |            |                  |