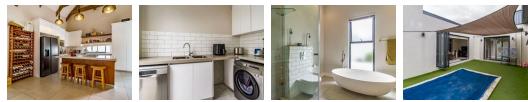

An open and airy layout that showcases the home's impeccable design. The living area features stunning exposed trusses and seamlessly connects to the contemporary kitchen-perfect for entertaining family and friends. This home boasts four spacious bedrooms and a study, providing plenty of room for family and guests. The main bedroom features a luxurious ensuite bathroom adorned with a freestanding bath and double vanities. Another additional bedroom also come with an ensuite bathroom, ensuring privacy...

#### Features

| Pets Allowed | Yes |          |     |           |                   |
|--------------|-----|----------|-----|-----------|-------------------|
| Interior     |     | Exterior |     | Sizes     |                   |
| Bedrooms     | 4   | Garages  | 2   | Land Size | 465m <sup>2</sup> |
| Bathrooms    | 3   | Security | Yes |           |                   |
| Kitchens     | 1   | Pool     | Yes |           |                   |
| Recep. Rooms | 3   |          |     |           |                   |
| Studies      | 1   |          |     |           |                   |