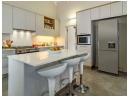

The gorgeous kitchen links seamlessly with the living areas and offers premium finishes, quartz counter tops, ample cupboard space and a 900mm Bosch Oven (with gas hob) and extractor. The kitchen also offers a separate scullery which accommodates all major appliances.