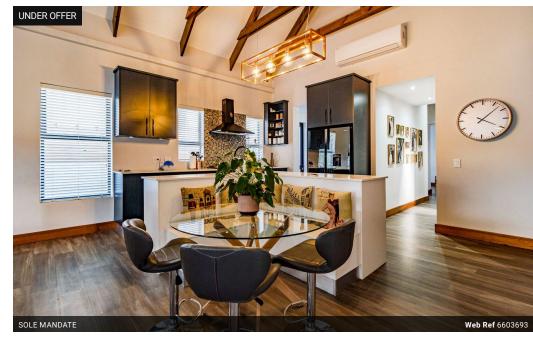

Monthly Rates R2,000 Monthly Levy R3,055

Beautifully Designed 3-bedroom, 2.5-bathroom Family Home for Sale in Sitari Country Estate

This exceptional property is situated on a quiet road in the heart of Sitari. On entry to the home, you are welcomed to an incredible, air-conditioned, open-plan living/dining area with a gorgeous, central, feature gas fireplace. This space links seamlessly with the modern, beautifully appointed kitchen which includes a 900mm Smeg Oven, hob and extractor, ample cupboard space, a built-in dining nook and boasts a separate scullery.

## **Features**

Studies

| Pets Allowed | Yes |          |     |            |       |
|--------------|-----|----------|-----|------------|-------|
| Interior     |     | Exterior |     | Sizes      |       |
| Bedrooms     | 3   | Garages  | 2   | Floor Size | 238m² |
| Bathrooms    | 2.5 | Security | Yes | Land Size  | 475m² |
| Kitchens     | 1   | Pool     | No  |            |       |
| Recep. Rooms | 4   |          |     |            |       |