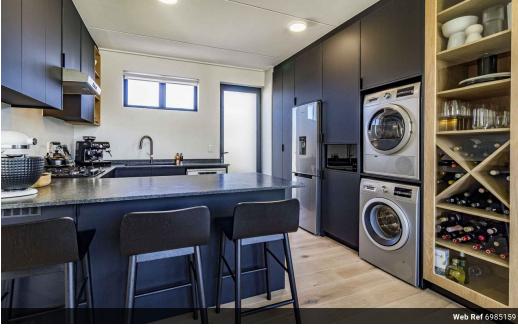

## Newly renovated ground floor unit to rent in The Grove, Sitari Country Estate

The kitchen is the heart of this apartment, boasting high-end Bosch appliances, including a gas hob, extractor fan, and built-in oven. Thoughtfully designed built-in cupboards and engineered countertops adds to its appeal. The kitchen has connection points for all major appliances.

The spacious en-suite bathrooms are elegantly finished with premium Grohe fixtures, a double vanity and large-format porcelain tiles.

Both bedrooms feature built-in cupboards for ample storage space, stylish wood laminate flooring, and large windows that flood the space with natural light.