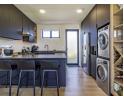

## Newly renovated ground floor unit to rent in The Grove, Sitari Country Estate

The kitchen is the heart of this apartment, boasting high-end Bosch appliances, including a gas hob, extractor fan, and built-in oven. Thoughtfully designed built-in cupboards and engineered countertops adds to its appeal. The kitchen has connection points for all major appliances.