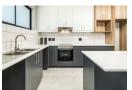

## APARTMENT FEATURES:

- 2 generously sized bedrooms2 to 2.5 stylish bathrooms
- Expansive open-plan living area with a built-in braai
- · Contemporary open-plan kitchen with sleek finishes
- Private storage unit for additional convenience
- · 2 dedicated covered parking bays
- Solar Geyser for energy efficiency